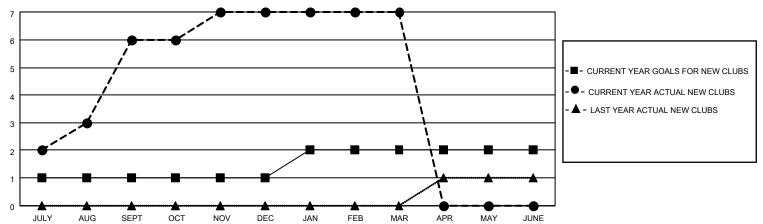

#### GOALS AND ACTUAL NEW CLUBS CUMULATIVE

## District 310 E

| Clubs RESULTS FOR 2022-2023 |   |   |   | Members RESULTS FOR 2022-2023 |    |     |     |
|-----------------------------|---|---|---|-------------------------------|----|-----|-----|
|                             |   |   |   |                               |    |     |     |
| JULY/AUG/SEPT               | 1 | 6 | 1 | JULY/AUG/SEPT                 | 25 | 187 | 113 |
| OCT/NOV/DEC                 | 0 | 1 | 0 | OCT/NOV/DEC                   | 0  | 40  | 69  |
| JAN/FEB/MAR                 | 1 | 0 | 0 | JAN/FEB/MAR                   | 25 | 46  | 9   |
| APR/MAY/JUNE                | 0 | 0 | 0 | APR/MAY/JUNE                  | 0  | 0   | 0   |