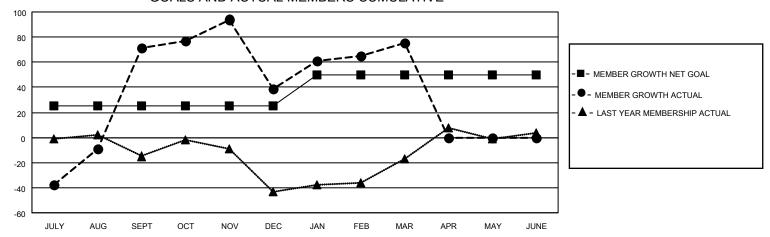

### GOALS AND ACTUAL MEMBERS CUMULATIVE

| DROPPED CLUBS: 1 |     | 29 CLUBS OF 68 ADDED 1 OR<br>MORE NEW MEMBERS | GENDER DISTRIBUTION                |                              |  |
|------------------|-----|-----------------------------------------------|------------------------------------|------------------------------|--|
|                  |     | NORE NEW WEINBERS                             | MALE<br>FEMALE                     | 570 (40.48%)<br>838 (59.52%) |  |
| DROPPED MEMBERS  |     |                                               | NON BINARY PREFER NOT TO ANSWER    | 0 (0.00%)<br>0 (0.00%)       |  |
| DECEASED         | 6   |                                               | TREFERENCE TO ANSWER               | 0 (0.0070)                   |  |
| CLUB CANCELLED   | 0   | CLICK HERE FOR CUMULATIVE                     | TOTAL FAMILY UNIT MEMBERS          | 120                          |  |
| OTHER            | 185 | MEMBERSHIP DATA                               |                                    |                              |  |
| TOTAL            | 191 |                                               | FAMILY MEMBERS PAYING HALF DUES 67 |                              |  |
|                  |     |                                               |                                    |                              |  |

## District 310 E

| Clubs RESULTS FOR 2022-2023 |   |   |   | Members RESULTS FOR 2022-2023 |    |     |     |
|-----------------------------|---|---|---|-------------------------------|----|-----|-----|
|                             |   |   |   |                               |    |     |     |
| JULY/AUG/SEPT               | 1 | 6 | 1 | JULY/AUG/SEPT                 | 25 | 187 | 113 |
| OCT/NOV/DEC                 | 0 | 1 | 0 | OCT/NOV/DEC                   | 0  | 40  | 69  |
| JAN/FEB/MAR                 | 1 | 0 | 0 | JAN/FEB/MAR                   | 25 | 46  | 9   |
| APR/MAY/JUNE                | 0 | 0 | 0 | APR/MAY/JUNE                  | 0  | 0   | 0   |